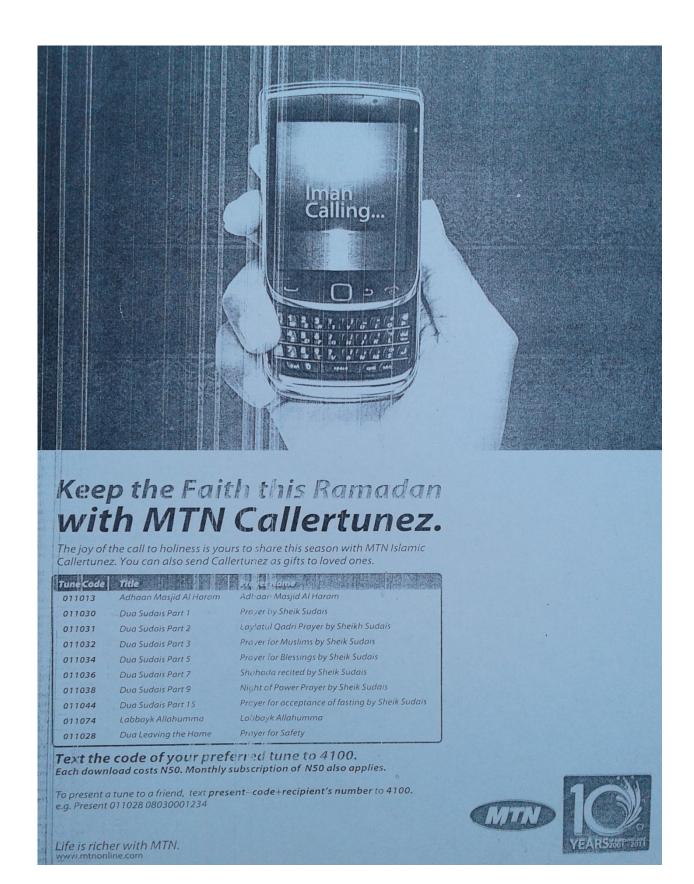

MTN: REGULAR BASED ADVERT 3

MTN: REGULAR BASED ADVERT 4

MTN: PROMOTION BASED ADVERT 1

MTN: PROMOTION BASED ADVERT 2

MTN: PROMOTION BASED ADVERT 3

MTN: PROMOTION BASED ADVERT 4

MTN: PROJECT ORIENTED ADVERT 1